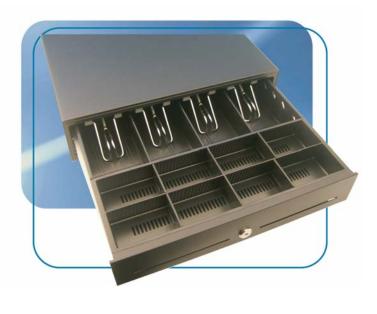

# **CDS-420**

The CDS-420 is one of the most versatile models in the ECD range. At 10.3kg in weight it is a heavy duty cash drawer suitable for use in the food business, fast food environments and local supermarkets stores.

The unit is robust with ball bearing slide and 3 function lock (Locked, Manual, Electronic) and 2 media slots.

Available in Ivory or Dark Grey

### **FEATURES**

- Removable coin section with 4 note compartments
- Three position release lock
- Dual posting slots for media storage
- Microswitch for open/closed drawer status
- Fixed 24 volt solenoid and interface cable configured to suit Epson, Axiohm and Star printers