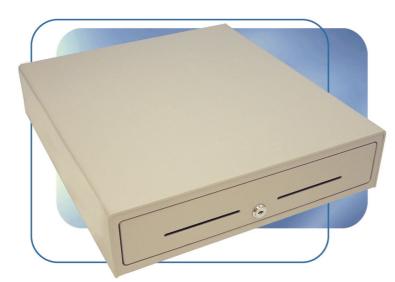

# **CDJ-400**

The CDJ-400 is one of the most popular models in the ECD range is also the narrowest. At 9kg in weight it is an extremely solid and robust unit. With exception of the insert it is fabricated from heavy gauge epoxy coated mild steel, capable of withstanding the most demanding of retail