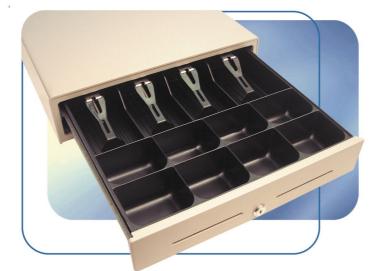

#### **FEATURES**

- Removable and adjustable insert with 4 note compartments and 8 coin cups
- Three position release lock
- Dual posting slots for media storage
- Microswitch for open/closed drawer status
- Fixed 24 volt solenoid and interface cable configured to suit Epson, Axiohm and Star printers