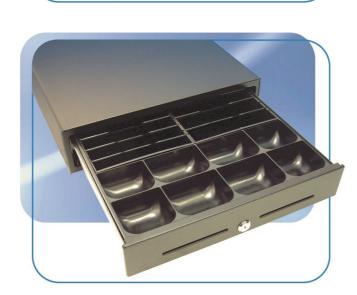

## CDJ-400 Euro

The CDJ-400 is one of the most popular models in the ECD range is also the narrowest. At 9kg in weight it is an extremely solid and robust unit. With exception of the insert it is fabricated from heavy gauge epoxy coated mild steel, capable of withstanding the most demanding of retail

## **FEATURES**

- Removable and adjustable Euro insert with 7 note compartments [semi vertical] and 8 coin cups
- Three position release lock
- Dual posting slots for media storage
- Microswitch for open/closed drawer status
- Fixed 24 volt solenoid and interface cable configured to suit Epson, Axiohm and Star printers