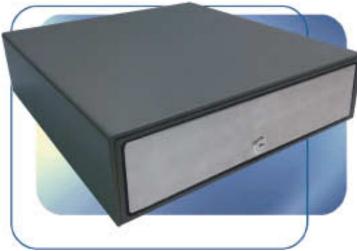

## The Key to your Cash Drawer requirements

**CDE-330** 

A very small footprint cash drawer with a width of 330mm to fit into the smallest spaces and maximise counter space. The CDE-330 drawer is the ideal platform for any compact EPoS terminals where space is at a premium.

## **FEATURES**

- n Metal cash drawer with heavy-duty Ball Bearing Rollers
- n Insert with 5 note compartments and 8 coin cups
- n No posting slot
- n 2 position release lock
- n Microswitch for open/closed drawer status
- n Fixed 24 volt solenoid and interface cable configured to suit Epson standard
- n Black finish with stainless steel front

## **SPECIFICATION**

n Width: 330mm n Depth: 360mm n Height: 89mm n Net weight: 9kg