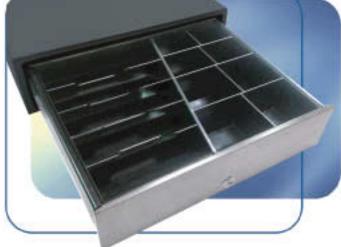

## **FEATURES**

- n Metal cash drawer with heavy-duty Ball Bearing Rollers
- n Insert with 5 note compartments and 8 coin cups
- n No posting slot
- n 2 position release lock
- n Microswitch for open/closed drawer status
- n Fixed 24 volt solenoid and interface cable configured to suit Epson standard
- n Black finish with stainless steel front